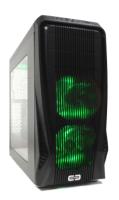

BRAND CORTEK

CASE GAMING

CODE **CORGT1**GTIN 8058772931048

TITLE CASE GAMING ATX CORTEK GT15

NAME CORTEK GT15

**IMAGES** 

DESCRIPTION The GT15 is the first Cortek tower house.

The GT15 is a case with high-level features.

400mm real) and are protected.

In addition, the GT15 is made of  $0.70 \, \text{mm}$  metal and equipped with CardReader, two 14cm frontal fans and two

12cm superior fans, all with green light.

COLOR Black
INTERNAL PAINTING Black
METAL THICKNESS 0.70mm
NET WEIGHT 6,00Kg

MOTHER BOARD ATX and lower

PSU FORMAT ATX
POWER SUPPLY POSITION Down
POWER SUPPLY Optional

FRONT FANS 2x14cm with green light already installed SUPERIOR FANS 2x12cm with green light already installed

REAR FANS 1x12cm (optional)