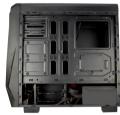

the GT15 was built with the aim of having easy assembly of the internal components and great cleaning and order inside the case. For this purpose, a metal structure has been built inside that contains and isolates the power supply and the peripherals from the boards that have more space (up to

STRUCTURE DIMENSION 200x445x473mm CASE DIMENSION 200x501x473mm

INTERNAL BAYS FOR DRIVES 2x5.25 "+ 2x3.5" + 3x2.5"

EXTERNAL BAYS FOR DRIVES 2x5.25 "

PORTS 1xUSB3.0 + 2xUSB2.0 + HD Audio

BOARD Yes EXPANSION SLOTS 7

MOTHER BOARD ATX and lower

PSU FORMAT ATX
POWER SUPPLY POSITION Down
POWER SUPPLY Optional

FRONT FANS 2x14cm with green light already installed SUPERIOR FANS 2x12cm with green light already installed

REAR FANS 1x12cm (optional)