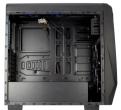

the GT15 was built with the aim of having easy assembly of the internal components and great cleaning and order inside the case. For this purpose, a metal structure has been built inside that contains and isolates the power supply and the peripherals from the boards that have more space (up to

STRUCTURE DIMENSION 200x445x473mm CASE DIMENSION 200x501x473mm

INTERNAL BAYS FOR DRIVES 2x5.25 "+ 2x3.5" + 3x2.5"

EXTERNAL BAYS FOR DRIVES 2x5.25 "

PORTS 1xUSB3.0 + 2xUSB2.0 + HD Audio

BOARD Yes EXPANSION SLOTS 7

MOTHER BOARD ATX and lower

PSU FORMAT ATX
POWER SUPPLY POSITION Down
POWER SUPPLY Optional

FRONT FANS 2x14cm with green light already installed SUPERIOR FANS 2x12cm with green light already installed

REAR FANS 1x12cm (optional)